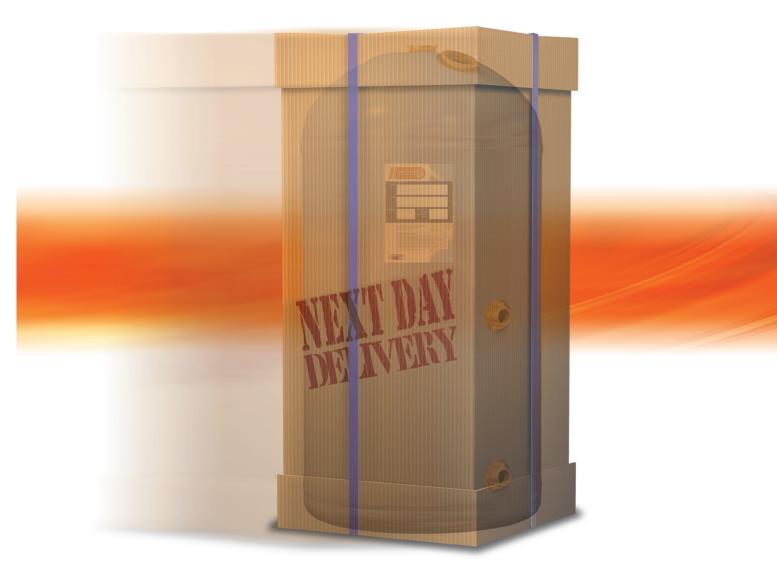

## Guaranteed Next Day Delivery on custom-made copper cylinders from

Simply complete the order form, ticking 'cylinder type' boxes and sketching boss positions etc and fax it back before 12:00 noon and you will receive your order the next working day, **THAT'S GUARANTEED!** 